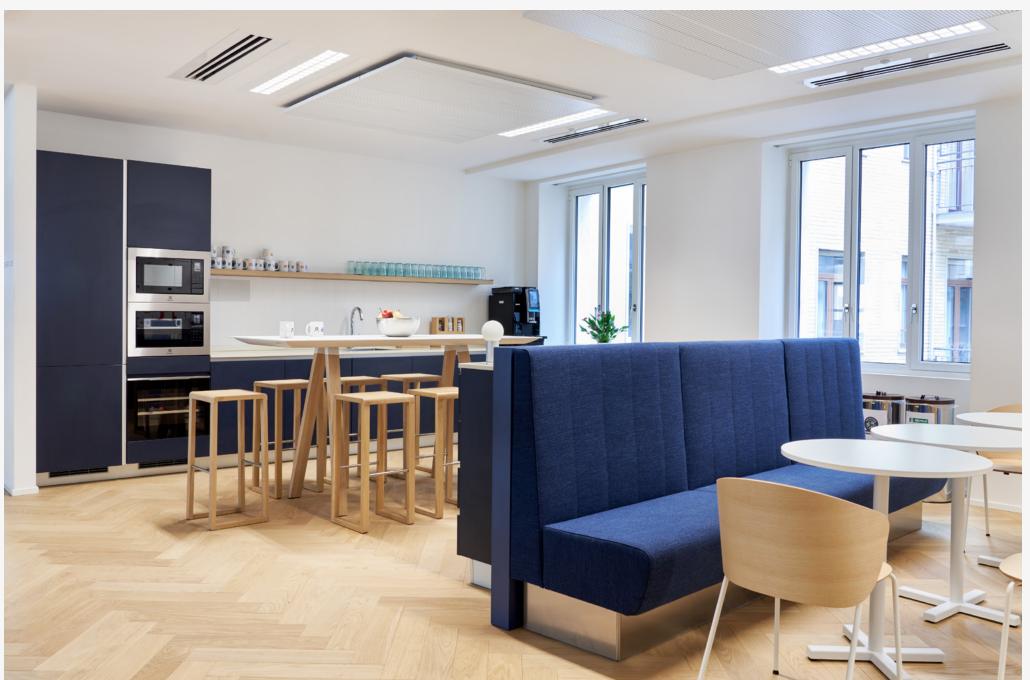

**FURNITURE** 

 $+1,800 \, kg$ 

wood

100%

post-consumer recycled materials

+700 kg

recycled material for seats

50%

post-consumer recycled materials

99%

recyclable